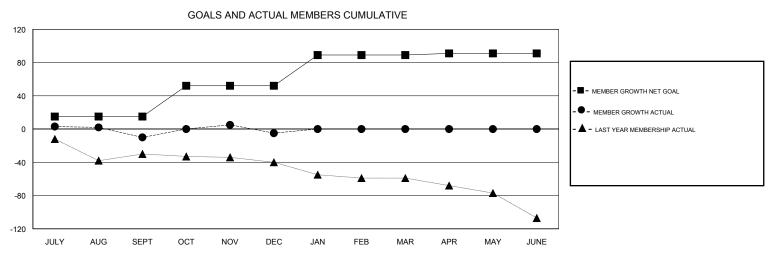

## MONTHLY MEMBERSHIP PROGRESS REPORT

District 43 E

Results as of: 12/31/2017

## STEVE ANTON **LOCATION KENTUCKY GMT CA** Clubs Members RESULTS FOR 2017-2018 RESULTS FOR 2017-2018 NEW CLUB GOAL NEW CLUBS DROPPED CLUBS MEMBER GROWTH NET MEMBER GROWTH DROPPED QUARTER QUARTER GOAL ACTUAL MEMBERS ACTUAL (including transfers) 0 2 15 24 33 JULY/AUG/SEPT JULY/AUG/SEPT 37 29 18 OCT/NOV/DEC OCT/NOV/DEC 0 1 0 37 0 0 JAN/FEB/MAR JAN/FEB/MAR 0 0 0 2 0 0 APR/MAY/JUNE APR/MAY/JUNE